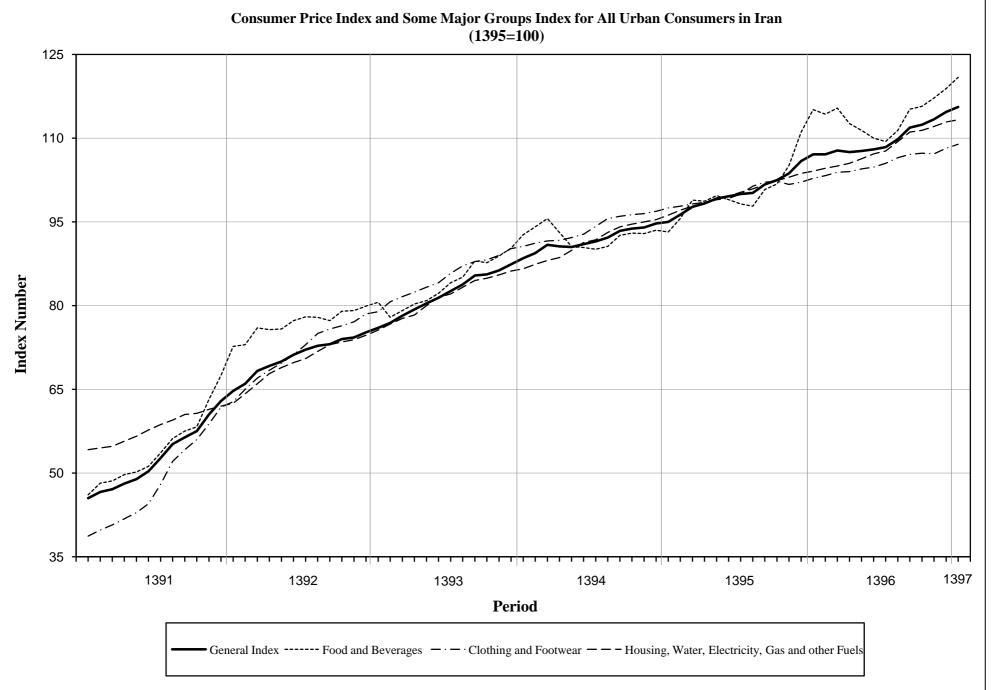

## Consumer Price Index for All Urban Consumers in Iran Farvardin 1397 (1395=100)

The Consumer Price Index (CPI) increased 0.8 percent in Farvardin 1397<sup>'</sup>. The index level of 115.6 was 7.9 percent higher than in Farvardin 1396.

The inflation rate has advanced 9.2 percent over the last twelve months.

The food and beverages index increased 1.7 percent in Farvardin, mainly due to the increases in the indices for fresh fruits (except banana and watermelon) by 5.4 percent, meat 3.3 percent, ground vegetables (except zucchini and green beans) 5.4 percent, rice 1.7 percent, lettuce 30.1 percent, nuts 2.0 percent, "sugar, sugar lump, jam, honey, chocolate and confectionary" and "beverages" each 0.9 percent, biscuit, cake and cookies 1.3 percent, fish and seafood 0.8 percent, vegetable products 0.9 percent, oils and fats 0.3 percent, and salt, spices, sauces, condiments and food products 0.6 percent. Within the food and beverages group, decreases in the indices for egg by 10.8 percent, root vegetables 4.6 percent, watermelon 2.3 percent, banana 0.6 percent, pulses 0.3 percent, zucchini 2.4 percent, and green beans 3.4 percent were also considerable in this month.

The index for tobacco rose 2.4 percent in Farvardin, due to the increases in the indices for imported cigarettes by 1.9 percent and domestic cigarettes 4.2 percent.

The clothing and footwear index increased 0.6 percent, mostly as a result of the increases in the indices for ready to wear clothing by 0.5 percent, clothing materials 2.3 percent, footwear 0.3 percent, and tailoring, cleaning and laundering wage 0.8 percent.

During this month, the housing, water, electricity, gas, and other fuels index went up 0.4 percent which was attributed to the advances of the indices for "rental equivalence of owner occupied houses" and "rent of residential houses" each by 0.4 percent, and maintenance and repair services of the dwelling 0.8 percent.

<sup>&</sup>lt;sup>\</sup> The current Iranian year begins from March 21, 2018.

The furnishings, household equipment and routine household maintenance index rose 1.1 percent, largely due to the increases in the indices for household appliances by 1.7 percent, glassware, tableware and household utensils 1.6 percent, goods and services for routine household maintenance 0.8 percent, carpets and other floor coverings 1.5 percent, household textiles 1.7 percent, and tools and equipment for house 1.6 percent.

The index for health increased 0.4 percent, mostly as a result of the increases in the indices for medical products, appliances and equipment by 1.0 percent and medical, paramedical and dental services 0.3 percent.

The transport index went up 0.8 percent in Farvardin that was principally attributed to the increases in the indices for personal transport vehicles by 1.7 percent and operation of personal transport equipment 0.6 percent.

The index for communication increased 0.8 percent, mostly as a result of the increase in the index for telephone equipment by 4.1 percent.

The recreation and culture index turned down 2.8 percent in Farvardin, largely due to the decrease in the index for package holidays by 15.0 percent. Within this group, increases in the indices for audio-visual, photographic and information processing equipment by 1.8 percent, recreational and cultural services 1.5 percent, newspapers 18.9 percent and "other recreational item and equipment" and "stationary" each 0.8 percent were also considerable in this month.

The education index was unchanged in Farvardin.

The index for restaurants and hotels rose 1.1 percent, mainly due to the advances in the indices for food away from home by 1.3 percent, and catering services 1.5 percent. The index for accommodation services decreased by 3.4 percent in this month.

The miscellaneous goods and services index increased 1.7 percent in this month. Increases in the indices for personal care by 1.4 percent, goldsmith wage 7.2 percent, funeral expenses 2.6 percent, and personal effects 1.1 percent were the major reasons for this rise.